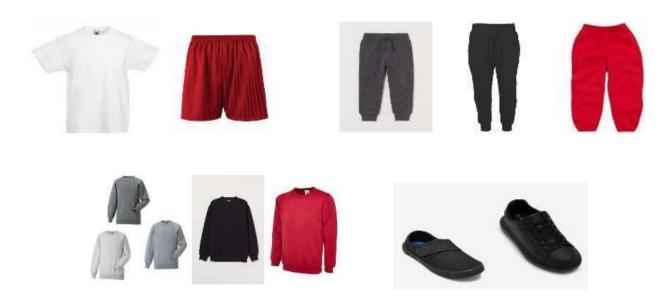

## **PE Uniform**

- Shirt: unbranded, plain white t-shirt or polo shirt
- Sweatshirt: unbranded, plain grey, black or red sweatshirt
- Trousers: unbranded, plain grey, black or red tracksuit or jogging bottoms
- Shorts: unbranded, plain grey, black or red tracksuit or jogging shorts
- Socks: unbranded solid colour white, black or grey socks
- Shoes: black plimsolls or unbranded, plain black trainers with plain black or white laces